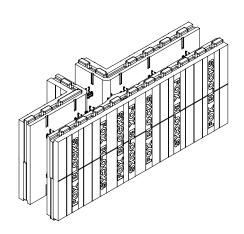

→

| 4 1 1 | - COLONG | Fox B  | <u>IBBB</u> | 0000 | Fox B | OCKS  |  |
|-------|----------|--------|-------------|------|-------|-------|--|
|       |          | LOCIX8 | តិតិតិត     |      | 100-  | Fox B |  |







| OCKS | R XO4                    | - Fox B      | 0000 |
|------|--------------------------|--------------|------|
|      | EOX BU<br>SYIDO<br>SYIDO | -<br>8X1200- |      |



4





| THIS DRAWING, INCLUDING THE INFORMATION IT                                                            | Jeffb        | DATE<br>3/14/2008                          | Airlite         | Plastics Co. 🛛 🚇                              |
|-------------------------------------------------------------------------------------------------------|--------------|------------------------------------------