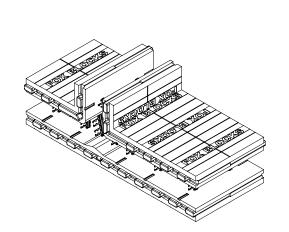

→

| 4 1 1 | - COLONG | Fox B  | <u>IBBB</u> | 0000 | Fox B | OCKS  |  |
|-------|----------|--------|-------------|------|-------|-------|--|
|       |          | LOCIX8 | តិតិតិត     |      | 100-  | Fox B |  |







| OCKS | R XO4                    | - Fox B      | 0000 |
|------|--------------------------|--------------|------|
|      | EOX BU<br>SYIDO<br>SYIDO | -<br>8X1200- |      |



4





| THIS DRAWING, INCLUDING THE INFORMATION IT                                                            | Jeffb        | DATE<br>3/14/2008                          | Airlite         | Plastics Co. 🛛 🚇                              |
|-------------------------------------------------------------------------------------------------------|--------------|--------------------------------------------|-----------------|-----------------------------------------------|
| CONTAINS, IS THE PROPERTY OF AIRLITE PLASTICS<br>COMPANY, THIS DRAWING IS LOANED STRICTLY ON          | None         | GAP