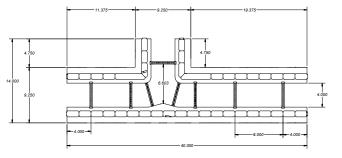

→

| 4 1 1 | - COLONG | Fox B  | <u>IBBB</u> | 0000 | Fox B | OCKS  |  |
|-------|----------|--------|-------------|------|-------|-------|--|
|       |          | LOCIX8 | តិតិតិត     |      | 100-  | Fox B |  |







| OCKS | R XO4                    | - Fox B      | 0000 |
|------|--------------------------|--------------|------|
|      | EOX BU<br>SYIDO<br>SYIDO | -<br>8X1200- |      |



4





| THIS DRAWING, INCLUDING THE INFORMATION IT                                                            | Jeffb        | DATE<br>3/14/2008                          | Airlite         | Plastics Co. 🛛 🚇                              |
|-------------------------------------------------------------------------------------------------------|--------------|--------------------------------------------|-----------------|-----------------------------------------------|
| CONTAINS, IS THE PROPERTY OF AIRLITE PLASTICS<br>COMPANY, THIS DRAWING IS LOANED STRICTLY ON          | None         | GAP