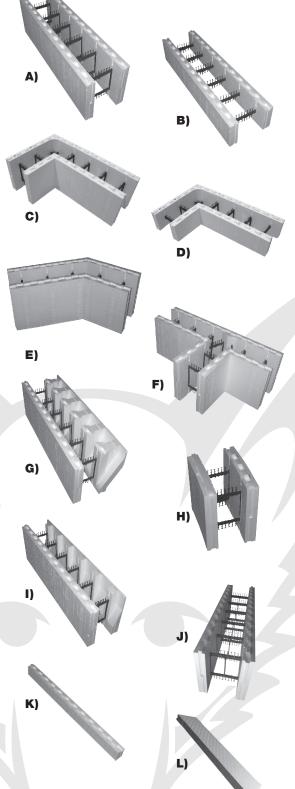

## **FOX BLOCK LINE-UP INCLUDES:**

(Please note: Fox Block are reversible. As an example, each corner block is a left or a right.)

A) STRAIGHT BLOCKS

Available in 4", 6", 8", 10" and 12".

**B) STRAIGHT 1/2 BLOCK** 

Available in 4", 6", 8", 10" and 12".

C) EXTENDED 90° CORNERS

Available in 4", 6", 8", 10" and 12".

D) EXTENDED 90° CORNER 1/2 BLOCK

Available in 4", 6", 8", 10" and 12".

E) 45° CORNER BLOCKS

Available for 4", 6" and 8".

F) T-BLOCKS

Available in 6" and 8".

G) CORBEL LEDGE BLOCKS

Available in 6" and 8".

H) RADIUS BLOCKS

For 5', 6', 7', 8', 9' and 10' radius. Only available in the 6" blocks.

I) TAPER TOP BLOCK

Available in 6" and 8".

J) CURB BLOCK

Available in 8" Straight and 90°

K) 4" HIGH EXTENSION.

When you need extra height or to help with openings.

L) ENERGY STICKS

One size fits all.