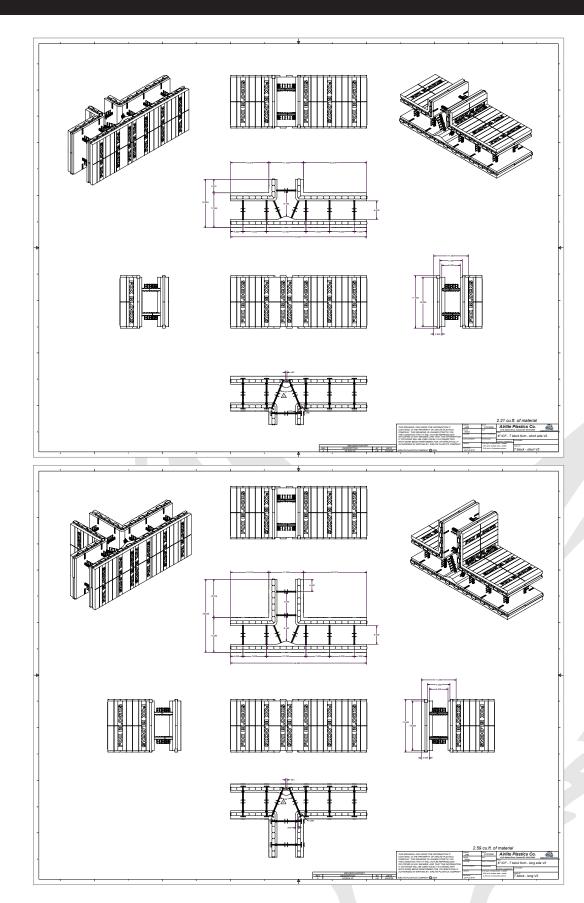

## 8" T-BLOCK INSTALLATION

The unique manufacturing challenges were overcome for the 8" T-Block by establishing a 4" offset. This off-set results in rows of ties staggered by 4" if placed with factory ends against each other. The easy fix to properly line up ties is to install the T-Block and create a stacked joint at the butt end of the long T leg. Strap stack joint prior to concrete placement.