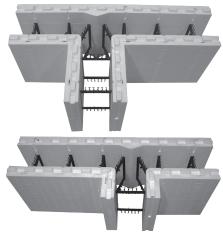

## THE FOX BLOCK T-BLOCK

Sure you can build T walls with a couple of straight block and some tie wire but if you want to lower your Man Hour Rate you need the **Fox Blocks T-Block**.

When contractors said they needed a T-Block Fox Blocks delivered with one that is easy to use and incredibly strong.

## **FOX BLOCK T-BLOCK FEATURES:**

- 1) The T-Block are available in 6" and 8" concrete cores.
- 2) Six T-Blocks per bundle (3 short and 3 long)
- 3) Two ties\* are used at the intersection of the "T" to give maximum strength and attachment. These ties are placed in such a way as to allow proper rebar placement and ultimate form strength.
  - \* Ties are the black recycled polypropylene members that give the block strength and provide rebar positioning.
- **4)** Like all Fox Blocks, blocks are reversible which gives you double the options with half the blocks. You can choose to have the T section on the right or left of center simply by flipping the block over.
- **5)** Foam thickness is 2.625" on all blocks.
- **6)** Ties allows proper rebar lap splices, for maximum flowability during concrete placement and consolidation.
- 7) Ties are clearly marked in EPS for attachments.
- 8) Tie flanges are 1.5" wide and full height for ease of attachment.
- 9) Ties touch vertically when stacked eliminating form settlement.
- 10) The T-Block will give you 8" of overlap most directions.