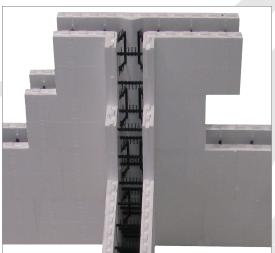

## 8" T-BLOCK INSTALLATION

The unique manufacturing challenges were overcome for the 8" T-Block by establishing a 4" offset. This off-set results in rows of ties staggered by 4" if placed with factory ends against each other. The easy fix to properly line up ties is to install the T-Block and create a stacked joint at the butt end of the long T leg. Strap stack joint prior to concrete placement.