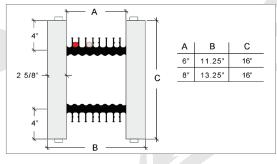

## **FOX BLOCK T-BLOCK FEATURES:**

- 1) The T-Block are available in 6" and 8" concrete cores.
- 2) Six T-Blocks per bundle (3 short and 3 long)
- 3) Two ties\* are used at the intersection of the "T" to give maximum strength and attachment. These ties are placed in such a way as to allow proper rebar placement and ultimate form strength.
  - \* Ties are the black recycled polypropylene members that give the block strength and provide rebar positioning.
- **4)** Like all Fox Blocks, blocks are reversible which gives you double the options with half the blocks. You can choose to have the T section on the right or left of center simply by flipping the block over.
- **5)** Foam thickness is 2.625" on all blocks.
- **6)** Ties allows proper rebar lap splices, for maximum flowability during concrete placement and consolidation.
- 7) Ties are clearly marked in EPS for attachments.
- 8) Tie flanges are 1.5" wide and full height for ease of attachment.
- 9) Ties touch vertically when stacked eliminating form settlement.
- 10) The T-Block will give you 8" of overlap most directions.

## **OUTSIDE DIMENSIONS ARE:**

- 6" T Block Short = 44" x 4.375"
- 6" T Block Long = 44" x 12.375"
- 8" T Block Short = 44" x 4.75"

8" T - Block Long = 44" x 8.75"

© 2012 Fox Blocks

6110 Abbott Drive Omaha, NE 68110 1-877-369-2562 www.foxblocks.com